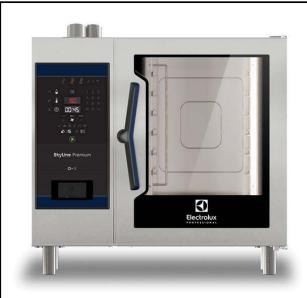

| ITEM #  |  |  |
|---------|--|--|
| MODEL # |  |  |
| NAME #  |  |  |
|         |  |  |
| SIS #   |  |  |
| AIA #   |  |  |

217800 (ECOE61B2A2)

SkyLine Premium Combi Boiler Oven with digital control, 5x1/1GN, electric, programmable, automatic cleaning, 85mm pitch

#### Item No.

Combi oven with digital interface with guided selection.

- Built-in steam generator with real humidity control based upon Lambda Sensor
- OptiFlow air distribution system to achieve maximum performance with 5 fan speed levels
- SkyClean: Automatic and built-in self cleaning system with integrated descale of the steam generator. 5 automatic cycles (soft, medium, strong, extra strong, rinse-only).
- Cooking modes: Programs (a maximum of 100 recipes can be stored); Manual (steam, combi and convection cycles); EcoDelta cooking cycle; Regeneration cycle.
- Automatic backup mode to avoid downtime.
- USB port to download HACCP data, programs and settings. Connectivity ready.
- Single sensor core temperature probe.
- Double-glass door with LED lights.
- Stainless steel construction throughout.
- Supplied with n.1 tray rack 1/1 GN, 85 mm pitch.